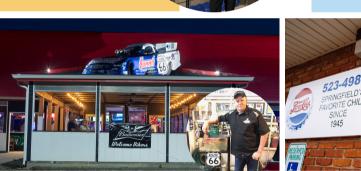

## Taste an American treasure at Cozy Dog Drive In

While exploring all of Springfield's famous Route 66 destinations, stop by the Cozy Dog Drive In to refuel. Ed Waldmire's famous "hot dog on a stick" launched at the Lake Springfield Beach House in 1946. Ed's grandson, Josh, continues the tradition today at one of the Midwest's most iconic Route 66 diners.

Stay longer and visit our world class Abraham Lincoln attractions!

Historic Brick Road | Snell Road and Curran Road, Auburn Cozy Dog Drive In | 2935 South 6th Street Dew Chilli Parlor | 2690 South Dirksen Parkway Lauterbach Giant | 1569 Wabash Avenue Ace Sign Co Museum | 2540 S 1st Street Route 66 Drive-In Theatre | 1700 Recreation Drive Route History | 737 East Cook Street Mahan's Filling Station | 1168 East Sangamon Avenue Motorheads Bar, Grill & Museum | 600 Toronto Road The Chili Parlor | 820 South 9th Street Maid Rite (America's First Drive-In) | 118 North Pasfield Street Hall's Harley Davidson | 2301 N Dirksen Parkway