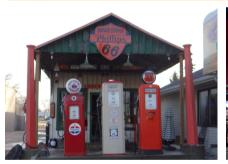

Stay longer and visit our world class Abraham Lincoln attractions!

Historic Brick Road | Snell Road and Curran Road, Auburn Cozy Dog Drive In | 2935 South 6th Street Dew Chilli Parlor | 2690 South Dirksen Parkway Lauterbach Giant | 1569 Wabash Avenue Ace Sign Co Museum | 2540 S 1st Street Route 66 Drive-In Theatre | 1700 Recreation Drive Route History | 737 East Cook Street Mahan's Filling Station | 1168 East Sangamon Avenue Motorheads Bar, Grill & Museum | 600 Toronto Road The Chili Parlor | 820 South 9th Street Maid Rite (America's First Drive-In) | 118 North Pasfield Street Hall's Harley Davidson | 2301 N Dirksen Parkway