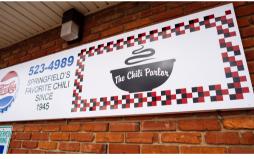

Stay longer and visit our world class Abraham Lincoln attractions!

Historic Brick Road | Snell Road and Curran Road, Auburn Cozy Dog Drive In | 2935 South 6th Street Dew Chilli Parlor | 2690 South Dirksen Parkway Lauterbach Giant | 1569 Wabash Avenue Ace Sign Co Museum | 2540 S 1st Street Route 66 Drive-In Theatre | 1700 Recreation Drive Route History | 737 East Cook Street Mahan's Filling Station | 1168 East Sangamon Avenue Motorheads Bar, Grill & Museum | 600 Toronto Road The Chili Parlor | 820 South 9th Street Maid Rite (America's First Drive-In) | 118 North Pasfield Street Hall's Harley Davidson | 2301 N Dirksen Parkway