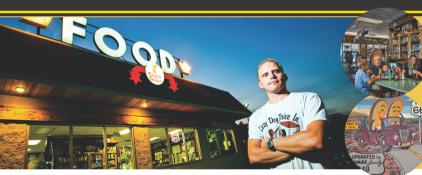

## Taste an American treasure at Cozy Dog Drive In

While exploring all of Springfield's famous Route 66 destinations, stop by the Cozy Dog Drive In to refuel. Ed Waldmire's famous "hot dog on a stick" launched at the Lake Springfield Beach House in 1946. Ed's grandson, Josh, continues the tradition today at one of the Midwest's most iconic Route 66 diners.