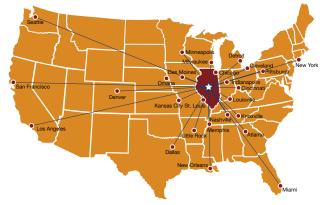

#### **Distance From Springfield**

| Atlanta, GA      | 592 mi.  | Louisville, KY    | 275 n    |
|------------------|----------|-------------------|----------|
| Chicago, IL      | 189 mi.  | Memphis, TN       | 370 n    |
| Cincinnati, OH   | 299 mi.  | Miami, FL         | 1320 n   |
| Cleveland, OH    | 473 mi.  | Milwaukee, WI     | 263 n    |
| Dallas, TX       | 728 mi.  | Minneapolis, MN   | 480 n    |
| Denver, CO       | 865 mi.  | Nashville, TN     | 393 n    |
| Des Moines, IA   | 291 mi.  | New Orleans, LA   | 758 n    |
| Detroit, MI      | 433 mi.  | New York, NY      | 906 n    |
| Indianapolis, IN | 193 mi.  | Omaha, NE         | 412 n    |
| Kansas City, MO  | 310 mi.  | Pittsburgh, PA    | 546 n    |
| Knoxville, TN    | 500 mi.  | San Francisco, C/ | 4 2076 n |
| Little Rock, AR  | 452 mi.  | Seattle, WA       | 2039 n   |
| Los Angeles, CA  | 1899 mi. | St. Louis, MO     | 100 n    |
|                  |          |                   |          |

#### Near the center of the country, close to the heart of our nation.

### Springfield is located in the heart of the Midwest.

Set your coordinates for the center of Illinois at the junction of Interstates 55 and 72. Your participants can easily drive, fly or hop aboard Amtrak to access Springfield from anywhere.

All it takes is one look at a map to see why Springfield presents a supremely "attendable" location. It is an attractive, interest-filled destination that is close to the geographic center of America. Its moderate climate, central location, affordability, and ease of access will help ensure good attendance for your meeting or event.