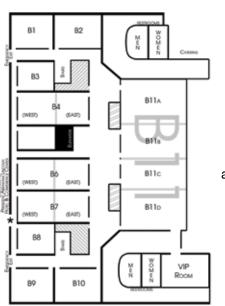

#### **BOS CENTER MAIN HALL**

| ROOM NAME                             | DIMENSIONS       | SQ. FT.    | HEIGHT | THEATRE | CLASSROOM | ROUNDS | RECEPTION |
|---------------------------------------|------------------|------------|--------|---------|-----------|--------|-----------|
| Main Hall                             | 200' x 200'      | 40,000     | 47'    | 8,758*  | 2,500     | 3,000  | 9,000     |
| B-1, B-9                              | 32' x 38'        | 1,200      | 12'    | 112     | 60        | 56     | 124       |
| B-2, B-10                             | 32' x 44'        | 1,400      | 12'    | 126     | 72        | 88     | 154       |
| B-3, B-8, B-4, 6, 7 East or West      | 29' x 30'        | 870        | 12'    | 66      | 44        | 40     | 72        |
| B-4, B-6, B-7                         | 29' x 59'        | 1,700      | 12'    | 140     | 84        | 88     | 180       |
| B-11                                  | 65' x 140'       | 9,100      | 14'    | 960     | 500       | 600    | 1,328     |
| B-11 A or D                           | 65' x 40'        | 2,600      | 14'    | 240     | 150       | 125    | 306       |
| B-11 B or C                           | 65' x 30'        | 1,950      | 14'    | 168     | 90        | 90     | 192       |
| B-11 A-B or C-D Head table on N. Wal  | l 65' x 70'      | 4,550      | 14'    | 480     | 200       | 250    | 697       |
| B-11 A-B or C-D Head table on E. Wal  | l 65' x 70'      | 4,550      | 14'    | 480     | 200       | 250    | 697       |
| B-11 A, B, C or B, C, D               | 65' x 100'       | 6,500      | 14'    | 720     | 400       | 350    | 790       |
| Mezzanine and Lobby Area are also ava | ilable for speci | al events. |        |         |           |        |           |