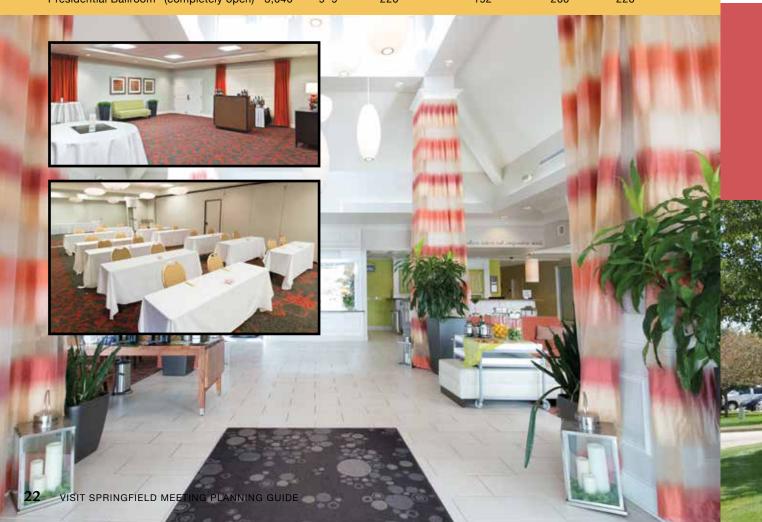

> 310 Rooms 701 E. Adams St. Springfield, IL 62701 (217) 544-8800 www.dtspringfieldil.com

| 4 | this control of the c |               |         |        |         |           |        |           |
|---|--------------------------------------------------------------------------------------------------------------------------------------------------------------------------------------------------------------------------------------------------------------------------------------------------------------------------------------------------------------------------------------------------------------------------------------------------------------------------------------------------------------------------------------------------------------------------------------------------------------------------------------------------------------------------------------------------------------------------------------------------------------------------------------------------------------------------------------------------------------------------------------------------------------------------------------------------------------------------------------------------------------------------------------------------------------------------------------------------------------------------------------------------------------------------------------------------------------------------------------------------------------------------------------------------------------------------------------------------------------------------------------------------------------------------------------------------------------------------------------------------------------------------------------------------------------------------------------------------------------------------------------------------------------------------------------------------------------------------------------------------------------------------------------------------------------------------------------------------------------------------------------------------------------------------------------------------------------------------------------------------------------------------------------------------------------------------------------------------------------------------------|---------------|---------|--------|---------|-----------|--------|-----------|
|   | LOBBY LEVEL                                                                                                                                                                                                                                                                                                                                                                                                                                                                                                                                                                                                                                                                                                                                                                                                                                                                                                                                                                                                                                                                                                                                                                                                                                                                                                                                                                                                                                                                                                                                                                                                                                                                                                                                                                                                                                                                                                                                                                                                                                                                                                                    | DIMENSIONS    | SQ. FT. | HEIGHT | THEATRE | CLASSROOM | ROUNDS | RECEPTION |
|   | Presidential Ballroom                                                                                                                                                                                                                                                                                                                                                                                                                                                                                                                                                                                                                                                                                                                                                                                                                                                                                                                                                                                                                                                                                                                                                                                                                                                                                                                                                                                                                                                                                                                                                                                                                                                                                                                                                                                                                                                                                                                                                                                                                                                                                                          | 123' x 55'    | 6,765   | 20'    | 720     | 576       | 480    | 700       |
|   | Salon A/B                                                                                                                                                                                                                                                                                                                                                                                                                                                                                                                                                                                                                                                                                                                                                                                                                                                                                                                                                                                                                                                                                                                                                                                                                                                                                                                                                                                                                                                                                                                                                                                                                                                                                                                                                                                                                                                                                                                                                                                                                                                                                                                      | 54.5' x 55'   | 3,000   | 20'    | 260     | 192       | 200    | 250       |
|   | Salon C/D                                                                                                                                                                                                                                                                                                                                                                                                                                                                                                                                                                                                                                                                                                                                                                                                                                                                                                                                                                                                                                                                                                                                                                                                                                                                                                                                                                                                                                                                                                                                                                                                                                                                                                                                                                                                                                                                                                                                                                                                                                                                                                                      | 54.5' x 55'   | 3,000   | 20'    | 260     | 192       | 200    | 250       |
|   | Salon A                                                                                                                                                                                                                                                                                                                                                                                                                                                                                                                                                                                                                                                                                                                                                                                                                                                                                                                                                                                                                                                                                                                                                                                                                                                                                                                                                                                                                                                                                                                                                                                                                                                                                                                                                                                                                                                                                                                                                                                                                                                                                                                        | 54.5' x 27.6' | 1,500   | 20'    | 120     | 72        | 88     | 150       |
|   | Salon B                                                                                                                                                                                                                                                                                                                                                                                                                                                                                                                                                                                                                                                                                                                                                                                                                                                                                                                                                                                                                                                                                                                                                                                                                                                                                                                                                                                                                                                                                                                                                                                                                                                                                                                                                                                                                                                                                                                                                                                                                                                                                                                        | 54.5' x 27.6' | 1,500   | 20'    | 120     | 72        | 88     | 150       |
|   | Salon C                                                                                                                                                                                                                                                                                                                                                                                                                                                                                                                                                                                                                                                                                                                                                                                                                                                                                                                                                                                                                                                                                                                                                                                                                                                                                                                                                                                                                                                                                                                                                                                                                                                                                                                                                                                                                                                                                                                                                                                                                                                                                                                        | 54.5' x 27.6' | 1,500   | 20'    | 120     | 72        | 88     | 150       |
|   | Salon D                                                                                                                                                                                                                                                                                                                                                                                                                                                                                                                                                                                                                                                                                                                                                                                                                                                                                                                                                                                                                                                                                                                                                                                                                                                                                                                                                                                                                                                                                                                                                                                                                                                                                                                                                                                                                                                                                                                                                                                                                                                                                                                        | 54.5' x 27.6' | 1,500   | 20'    | 120     | 72        | 88     | 150       |
|   | Lincoln Room                                                                                                                                                                                                                                                                                                                                                                                                                                                                                                                                                                                                                                                                                                                                                                                                                                                                                                                                                                                                                                                                                                                                                                                                                                                                                                                                                                                                                                                                                                                                                                                                                                                                                                                                                                                                                                                                                                                                                                                                                                                                                                                   | 49' x 27'     | 1,323   | 9'     | 118     | 60        | 80     | 100       |
|   | Mary Todd Room                                                                                                                                                                                                                                                                                                                                                                                                                                                                                                                                                                                                                                                                                                                                                                                                                                                                                                                                                                                                                                                                                                                                                                                                                                                                                                                                                                                                                                                                                                                                                                                                                                                                                                                                                                                                                                                                                                                                                                                                                                                                                                                 | 24' x 18'     | 432     | 20'    | 35      | 21        | 20     | 35        |
|   | SECOND LEVEL                                                                                                                                                                                                                                                                                                                                                                                                                                                                                                                                                                                                                                                                                                                                                                                                                                                                                                                                                                                                                                                                                                                                                                                                                                                                                                                                                                                                                                                                                                                                                                                                                                                                                                                                                                                                                                                                                                                                                                                                                                                                                                                   |               |         |        |         |           |        |           |
|   | Freeport Rm A/B/C                                                                                                                                                                                                                                                                                                                                                                                                                                                                                                                                                                                                                                                                                                                                                                                                                                                                                                                                                                                                                                                                                                                                                                                                                                                                                                                                                                                                                                                                                                                                                                                                                                                                                                                                                                                                                                                                                                                                                                                                                                                                                                              | 26.6' x 73'   | 1,942   | 9'     | 170     | 114       | 120    | 200       |
|   | Freeport Rm A/B                                                                                                                                                                                                                                                                                                                                                                                                                                                                                                                                                                                                                                                                                                                                                                                                                                                                                                                                                                                                                                                                                                                                                                                                                                                                                                                                                                                                                                                                                                                                                                                                                                                                                                                                                                                                                                                                                                                                                                                                                                                                                                                | 26.6' x 50'   | 1,325   | 9'     | 120     | 78        | 80     | 150       |
|   | Freeport Rm B/C                                                                                                                                                                                                                                                                                                                                                                                                                                                                                                                                                                                                                                                                                                                                                                                                                                                                                                                                                                                                                                                                                                                                                                                                                                                                                                                                                                                                                                                                                                                                                                                                                                                                                                                                                                                                                                                                                                                                                                                                                                                                                                                | 26.6' x 50'   | 1,325   | 9'     | 120     | 78        | 80     | 150       |
|   | Freeport Rm A                                                                                                                                                                                                                                                                                                                                                                                                                                                                                                                                                                                                                                                                                                                                                                                                                                                                                                                                                                                                                                                                                                                                                                                                                                                                                                                                                                                                                                                                                                                                                                                                                                                                                                                                                                                                                                                                                                                                                                                                                                                                                                                  | 31.2' x 23.4' | 727     | 9'     | 60      | 36        | 40     | 50        |
|   | Freeport Rm B                                                                                                                                                                                                                                                                                                                                                                                                                                                                                                                                                                                                                                                                                                                                                                                                                                                                                                                                                                                                                                                                                                                                                                                                                                                                                                                                                                                                                                                                                                                                                                                                                                                                                                                                                                                                                                                                                                                                                                                                                                                                                                                  | 26.6' x 26.4' | 678     | 9'     | 60      | 27        | 40     | 50        |
|   | Freeport Rm C                                                                                                                                                                                                                                                                                                                                                                                                                                                                                                                                                                                                                                                                                                                                                                                                                                                                                                                                                                                                                                                                                                                                                                                                                                                                                                                                                                                                                                                                                                                                                                                                                                                                                                                                                                                                                                                                                                                                                                                                                                                                                                                  | 31.2' x 26.4' | 727     | 9'     | 60      | 36        | 40     | 50        |
|   | Governor's Cabinet Room                                                                                                                                                                                                                                                                                                                                                                                                                                                                                                                                                                                                                                                                                                                                                                                                                                                                                                                                                                                                                                                                                                                                                                                                                                                                                                                                                                                                                                                                                                                                                                                                                                                                                                                                                                                                                                                                                                                                                                                                                                                                                                        | 26.8' x 19.4' | 515     | 9'     | -       | -         | -      | -         |
|   | Executive Boardroom Room                                                                                                                                                                                                                                                                                                                                                                                                                                                                                                                                                                                                                                                                                                                                                                                                                                                                                                                                                                                                                                                                                                                                                                                                                                                                                                                                                                                                                                                                                                                                                                                                                                                                                                                                                                                                                                                                                                                                                                                                                                                                                                       | 20.4' x 16.4' | 331     | 9'     | -       | -         | -      | -         |
|   | Ottawa Room A/B                                                                                                                                                                                                                                                                                                                                                                                                                                                                                                                                                                                                                                                                                                                                                                                                                                                                                                                                                                                                                                                                                                                                                                                                                                                                                                                                                                                                                                                                                                                                                                                                                                                                                                                                                                                                                                                                                                                                                                                                                                                                                                                | 26.6' x 50.6' | 1,338   | 9'     | 120     | 78        | 80     | 150       |
|   | Ottawa Room A                                                                                                                                                                                                                                                                                                                                                                                                                                                                                                                                                                                                                                                                                                                                                                                                                                                                                                                                                                                                                                                                                                                                                                                                                                                                                                                                                                                                                                                                                                                                                                                                                                                                                                                                                                                                                                                                                                                                                                                                                                                                                                                  | 31.2' x 24.2' | 758     | 9'     | 60      | 36        | 40     | 75        |
|   | Ottawa Room B                                                                                                                                                                                                                                                                                                                                                                                                                                                                                                                                                                                                                                                                                                                                                                                                                                                                                                                                                                                                                                                                                                                                                                                                                                                                                                                                                                                                                                                                                                                                                                                                                                                                                                                                                                                                                                                                                                                                                                                                                                                                                                                  | 26.6' x 26'   | 689     | 9'     | 60      | 27        | 40     | 75        |
|   | Governor Altgeld Suite                                                                                                                                                                                                                                                                                                                                                                                                                                                                                                                                                                                                                                                                                                                                                                                                                                                                                                                                                                                                                                                                                                                                                                                                                                                                                                                                                                                                                                                                                                                                                                                                                                                                                                                                                                                                                                                                                                                                                                                                                                                                                                         | 25' x 22'     | 600     | 9'     | 60      | 36        | 40     | 35        |
|   | Governor Bond Suite                                                                                                                                                                                                                                                                                                                                                                                                                                                                                                                                                                                                                                                                                                                                                                                                                                                                                                                                                                                                                                                                                                                                                                                                                                                                                                                                                                                                                                                                                                                                                                                                                                                                                                                                                                                                                                                                                                                                                                                                                                                                                                            | 25' x 22'     | 600     | 9'     | 60      | 36        | 40     | 35        |
|   | Governor Horner Suite                                                                                                                                                                                                                                                                                                                                                                                                                                                                                                                                                                                                                                                                                                                                                                                                                                                                                                                                                                                                                                                                                                                                                                                                                                                                                                                                                                                                                                                                                                                                                                                                                                                                                                                                                                                                                                                                                                                                                                                                                                                                                                          | 25' x 20'     | 500     | 9'     | 35      | 21        | 16     | 35        |
|   | Governor Yates Suite                                                                                                                                                                                                                                                                                                                                                                                                                                                                                                                                                                                                                                                                                                                                                                                                                                                                                                                                                                                                                                                                                                                                                                                                                                                                                                                                                                                                                                                                                                                                                                                                                                                                                                                                                                                                                                                                                                                                                                                                                                                                                                           | 25' x 22'     | 600     | 9'     | 60      | 36        | 40     | 35        |
|   |                                                                                                                                                                                                                                                                                                                                                                                                                                                                                                                                                                                                                                                                                                                                                                                                                                                                                                                                                                                                                                                                                                                                                                                                                                                                                                                                                                                                                                                                                                                                                                                                                                                                                                                                                                                                                                                                                                                                                                                                                                                                                                                                |               |         |        |         |           |        |           |