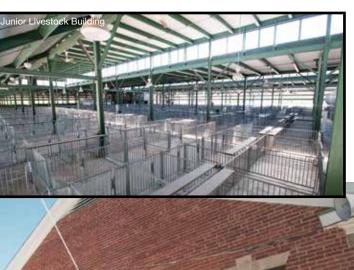

#### **Illinois State Fairgrounds**

366 acre site with over 60,000 square feet of rental facilities.

It's home to one of the country's oldest and most renowned state fairs, but the huge annual summer event is only the beginning. Host an event in the stately, historic Expo Building with more than 60,000 square feet, or go large with the drive-in doors and 39,000 square feet at the Orr Building. The Illinois Building features an auditorium and theater seating for 470, and the Arena offers a coliseum for more than 7,000 spectators. Fairgrounds facilities allow you to create the ideal blend of large and small, old and new. All facilities are within a convenient distance, with plenty of available parking. You'll find the Fairgrounds the perfect spot for agricultural conventions, shows and expositions. It's also well suited for car club rallies and shows, auctions or swap meets or sporting events, such as harness racing, dirt bike races, horse and dog shows, and more.

The 366-acre site features a one-mile oval dirt track, Grandstand, Multi-Purpose Arena, 29 buildings, historic barns, 250+ campsites, and 24-hour security.