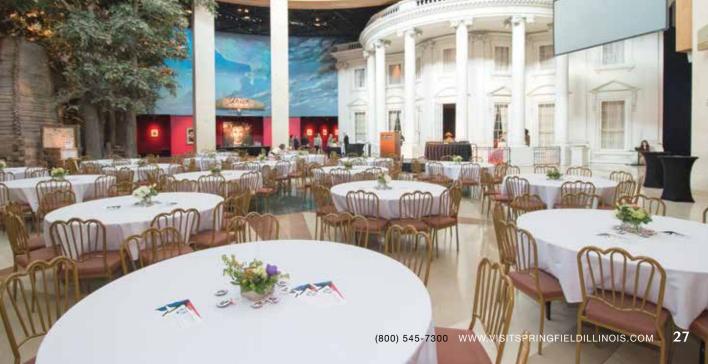

theaters.

The library building features both the soaring Lincoln Atrium, an elegant space for a 100-person seated dinner or reception for up to 250 people, and the Lincoln Reception Room, a three-story glass rotunda (inscribed with a quote from the Gettysburg Address!) that accommodates up to 60 people for meals and receptions. If you need meeting space, our state-of-the-art Multi-Purpose Room seats up to 300 people and offers satellite uplink, tele-conferencing, video conferencing and full broadcast capabilities. It also has a gallery space available for receptions. For small group meetings consider the Governor's Conference Room. It features a large conference table with 20 comfortable chairs and a wall of windows that make a terrific location for your next brainstorming session.









#### **Old State Capitol**

The Old State Capitol is a reconstruction of Illinois' fifth statehouse, the first to be located in Springfield. It is here that Lincoln practiced law, served as a legislator and gave his famed House Divided speech on slavery in 1858. The building served as the seat of state government and a center of Illinois political life from 1839-1876.

The Old State Capitol is an elegant setting for candlelight receptions. There is something special about this building in the eveningit is easy to transport yourself back in time and imagine what it must have been like for citizens of Springfield in the mid-1800s.

#### **Dana-Thomas House**

Perhaps the most complete of all early Frank Lloyd Wright dwellings, it was never significantly altered and has over 100 pieces of