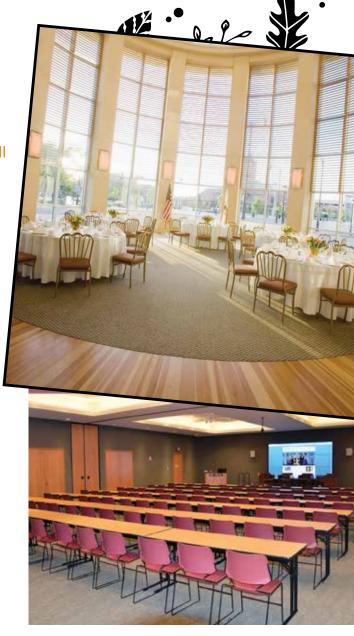

and theaters.

The library building features both the soaring Lincoln Atrium, an elegant space for a 100-person seated dinner or reception for up to 250 people, and the Lincoln Reception Room, a three-story glass rotunda (inscribed with a quote from the Gettysburg Address!) that accommodates up to 60 people for meals and receptions. If you need meeting space, our state-of-the-art Multi-Purpose Room seats up to 300 people and offers satellite uplink, tele-conferencing, video conferencing and full broadcast capabilities. It also has a gallery space available for receptions. For small group meetings consider the Governor's Conference Room. It features a large conference table with 20 comfortable chairs and a wall of windows that make a terrific location for your next brainstorming session.









#### **Old State Capitol**

The Old State Capitol is a reconstruction of Illinois' fifth statehouse, the first to be located in Springfield. It is here that Lincoln practiced law, served as a legislator and gave his famed House Divided speech on slavery in 1858. The building served as the seat of state government and a center of Illinois political life from 1839-1876.

The Old State Capitol is an elegant setting for candlelight receptions. There is something special about this building in the eveningit is easy to transport yourself back in time and imagine what it must have been like for citizens of Springfield in the mid-1800s.

#### **Dana-Thomas House**

Perhaps the most complete of all early Frank Lloyd Wright dwellings, it was never significantly altered and has over 100 piece