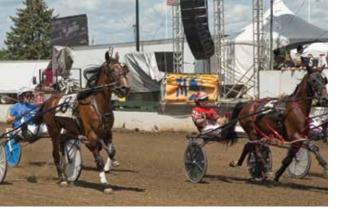

## Illinois State Fairgrounds 366-acre site with a variety of options

The Fairgrounds are the perfect spot for agricultural conventions, shows and expositions. It is also well suited for car club rallies, auctions, swap meets or sporting events, such as harness racing, dirt bike races, horse and dog shows, and more. Host an event in the stately, historic Expo Building with more than 60,000 square feet, or go large with the drive-in doors and 39,000 square feet at the Orr Building. The Illinois Building features an auditorium a theater seating for 470, and the Multi-Purpose Arena offers seating for more than 7,000 spectators.

#### **Illinois State Fairgrounds**

366 acre site with over 60,000 square feet of rental facilities.

It's home to one of the country's oldest and most renowned state fairs, but the huge annual summer event is only the beginning. Host an event in the stately, historic Expo Building with more than 60,000 square feet, or go large with the drive-in doors and 39,000 square feet at the Orr Building. The Illinois Building features an auditorium and theater seating for 470, and the Arena offers a coliseum for more than 7,000 spectators. Fairgrounds facilities allow you to create the ideal blend of large and small, old and new. All facilities are within a convenient distance, with plenty of available parking. You'll find the Fairgrounds the perfect spot for agricultural conventions, shows and expositions. It's also well suited for car club rallies and shows, auctions or swap meets or sporting events, such as harness racing, dirt bike races, horse and dog shows, and more.

The 366-acre site features a one-mile oval dirt track, Grandstand, Multi-Purpose Arena, 29 buildings, historic barns, 250+ campsites, and 24-hour security.

#### **Grandstand**

- 8,912 permanent seats
- 2,700 bleacher seats
- 1,350' x 800' Infield area
- 21,000 sq ft beneath seating area
- · Home of the fastest dirt mile track in the world