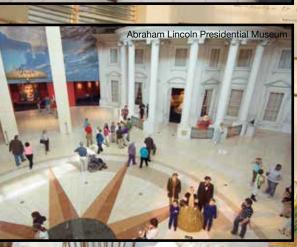

#### **Wyndham Springfield City Centre** HISTORIC DOWNTOWN

**Description** Located in the heart of historic downtown Springfield, this 30 story, first class hotel is within walking distance to the Abraham Lincoln Presidential Museum, Old State Capitol, and Lincoln's Home. The Wyndham Springfield City Centre is just steps away from the BOS Center and offers a complimentary airport shuttle and covered secured parking.