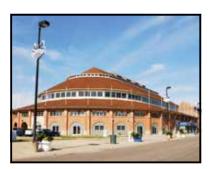

#### **Illinois State Fairgrounds**

366 acre site with over 60,000 square feet of rental facilities.

It's home to one of the country's oldest and most renowned state fairs, but the huge annual summer event is only the beginning. Host an event in the stately, historic Expo Building with more than 60,000 square feet, or go large with the drive-in doors and 39,000 square feet at the Orr Building. The Illinois Building features an auditorium and theater seating for 470, and the Arena offers a coliseum for more than 7,000 spectators. Fairgrounds facilities allow you to create the ideal blend of large and small, old and new. All facilities are within a convenient distance, with plenty of available parking. You'll find the Fairgrounds the perfect spot for agricultural conventions, shows and expositions. It's also well suited for car club rallies and shows, auctions or swap meets or sporting events, such as harness racing, dirt bike races, horse and dog shows, and more.

The 366-acre site features a one-mile oval dirt track, Grandstand, Multi-Purpose Arena, 29 buildings, historic barns, 250+ campsites, and 24-hour security.