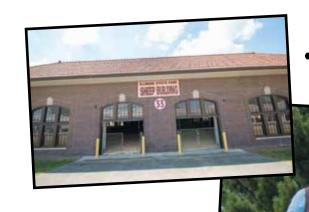

## Illinois State Fairgrounds 366-acre site with a variety of options

The Fairgrounds are the perfect spot for agricultural conventions, shows and expositions. It is also well suited for car club rallies, auctions, swap meets or sporting events, such as harness racing, dirt bike races, horse and dog shows, and more. Host an event in the stately, historic Expo Building with more than 60,000 square feet, or go large with the drive-in doors and 39,000 square feet at the Orr Building. The Illinois Building features an auditorium a theater seating for 470, and the Multi-Purpose Arena offers seating for more than 7,000 spectators.

#### **Richard T. Orr Building**

•200' x 195' 39,000 sq ft

• Drive-in doors