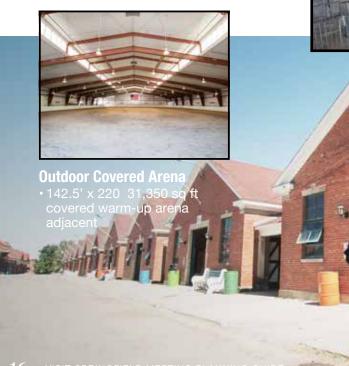

#### **Illinois State Fairgrounds**

366 acre site with over 60,000 square feet of rental facilities.

It's home to one of the country's oldest and most renowned state fairs, but the huge annual summer event is only the beginning. Host an event in the stately, historic Expo Building with more than 60,000 square feet, or go large with the drive-in doors and 39,000 square feet at the Orr Building. The Illinois Building features an auditorium and theater seating for 470, and the Arena offers a coliseum for more than 7,000 spectators. Fairgrounds facilities allow you to create the ideal blend of large and small, old and new. All facilities are within a convenient distance, with plenty of available parking. You'll find the Fairgrounds the perfect spot for agricultural conventions, shows and expositions. It's also well suited for car club rallies and shows, auctions or swap meets or sporting events, such as harness racing, dirt bike races, horse and dog shows, and more.

The 366-acre site features a one-mile oval dirt track, Grandstand, Multi-Purpose Arena, 29 buildings, historic barns, 250+ campsites, and 24-hour security.

#### **Multi-Purpose Arena**

- · 6-acre arena floor
- 261,000 sq. ft.
- 4,688 permanent grandstand seating & concession stands
- · Additional amphitheater seating for 3,000