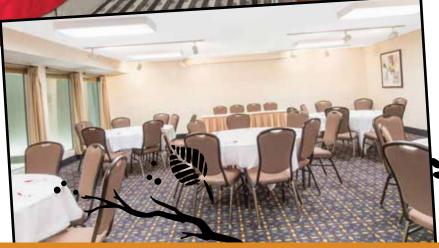

#### **BOS CENTER** LOWER LEVEL

A spacious and state-of-the-art convention facility, the Bank of Springfield Center (BOS Center) is adjacent to two hotels. Located in downtown Springfield, it's just steps away from prime sightseeing, dining and shopping, as well as the Illinois State Capitol complex. It houses 40,000 square feet of columnfree, direct access exhibit space. Sixteen column-free soundproof meeting rooms offer seating capacities from 30 to 1,000. Exhibit space accommodates 228 10' x 10' exhibits, with an attendance capacity of 2,500 to 9,000.

#### **BOS CENTER MAIN HALL**

| ROOM NAME                             | DIMENSIONS       | SQ. FT.    | HEIGHT | THEATRE | CLASSROOM | ROUNDS | RECEPTION |
|---------------------------------------|------------------|------------|--------|---------|-----------|--------|-----------|
| Main Hall                             | 200' x 200'      | 40,000     | 47'    | 8,758*  | 2,500     | 3,000  | 9,000     |
| B-1, B-9                              | 32' x 38'        | 1,200      | 12'    | 112     | 60        | 56     | 124       |
| B-2, B-10                             | 32' x 44'        | 1,400      | 12'    | 126     | 72        | 88     | 154       |
| B-3, B-8, B-4, 6, 7 East or West      | 29' x 30'        | 870        | 12'    | 66      | 44        | 40     | 72        |
| B-4, B-6, B-7                         | 29' x 59'        | 1,700      | 12'    | 140     | 84        | 88     | 180       |
| B-11                                  | 65' x 140'       | 9,100      | 14'    | 960     | 500       | 600    | 1,328     |
| B-11 A or D                           | 65' x 40'        | 2,600      | 14'    | 240     | 150       | 125    | 306       |
| B-11 B or C                           | 65' x 30'        | 1,950      | 14'    | 168     | 90        | 90     | 192       |
| B-11 A-B or C-D Head table on N. Wal  | l 65' x 70'      | 4,550      | 14'    | 480     | 200       | 250    | 697       |
| B-11 A-B or C-D Head table on E. Wal  | l 65' x 70'      | 4,550      | 14'    | 480     | 200       | 250    | 697       |
| B-11 A, B, C or B, C, D               | 65' x 100'       | 6,500      | 14'    | 720     | 400       | 350    | 790       |
| Mezzanine and Lobby Area are also ava | ilable for speci | al events. |        |         |           |        |           |