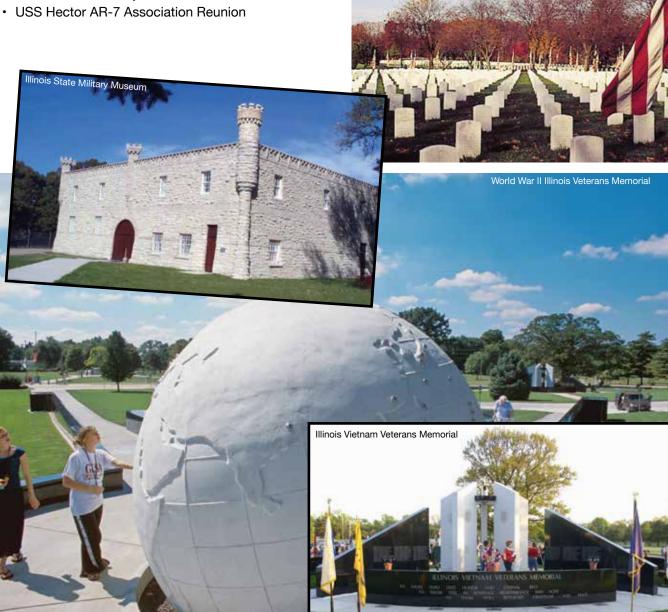

Where Veterans Assemble

When it comes to planning military events, we are experienced. Reunite the spirit in a city that salutes you. Springfield, Illinois is known as the place where the heritage of Lincoln comes to life. But it is also a place that treasures and commemorates the service of veterans, from the Civil War to today. We invite you to connect, reflect, reminisce. celebrate, explore. In Springfield, your pride of service shines through.

Veterans groups that have hosted their events in Springfield include:

- Vietnam Veterans of America National Convention
- · American Legion State Convention
- · Veterans of Foreign Wars Annual State Convention
- · Forty and Eight State Promenade Nationale
- 4th and 25th Infantry Divisions Joint Reunion