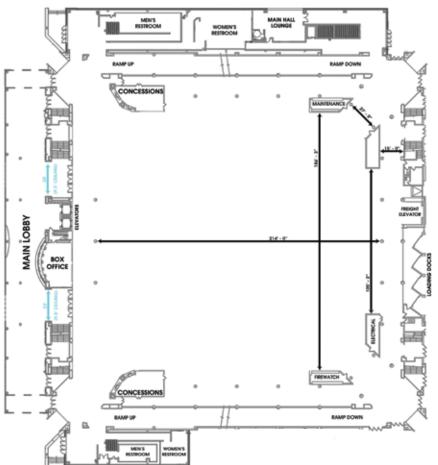

#### Lobby

51' x 225' x 12' for registration and ticket sales

#### **BOS CENTER** LOWER LEVEL

A spacious and state-of-the-art convention facility, the Bank of Springfield Center (BOS Center) is adjacent to two hotels. Located in downtown Springfield, it's just steps away from prime sightseeing, dining and shopping, as well as the Illinois State Capitol complex. It houses 40,000 square feet of columnfree, direct access exhibit space. Sixteen column-free soundproof meeting rooms offer seating capacities from 30 to 1,000. Exhibit space accommodates 228 10' x 10' exhibits, with an attendance capacity of 2,500 to 9,000.