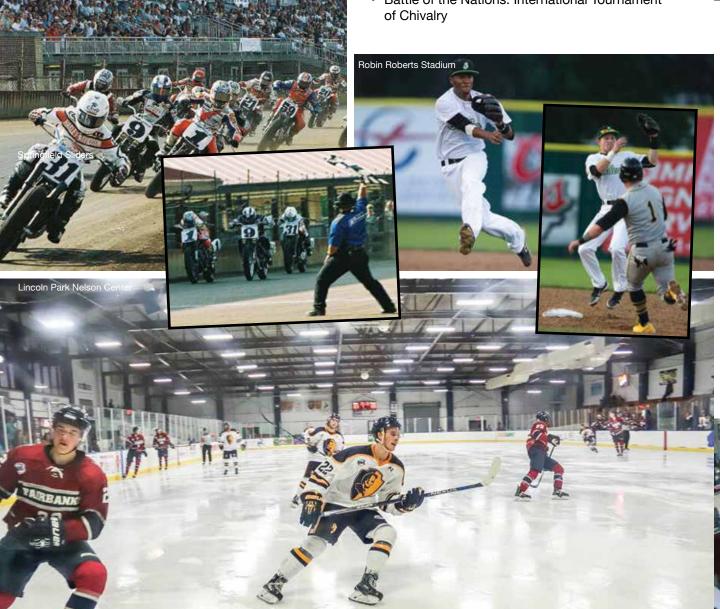

### Winning Sports Events

Bring on the competition in a town that shares your team spirit. Sports competitions of all shapes and sizes take place in the Capital City each year. With prime sports venues across the city, you'll put your teams to the test in an environment that helps them do their best. It might just be the signature move you need to make your sporting event a winner.

Sporting events choosing Springfield include:

- National Wrestling Coaches Association National Duals
- NCAA Division II Women's Golf Regional
- PGA Web.com Tour
- National High School Finals Rodeo
- · National Horseshoe Pitchers Association World Tournament
- · Great Lakes Valley Conference Men's and Women's Basketball Championships
- Battle of the Nations: International Tournament