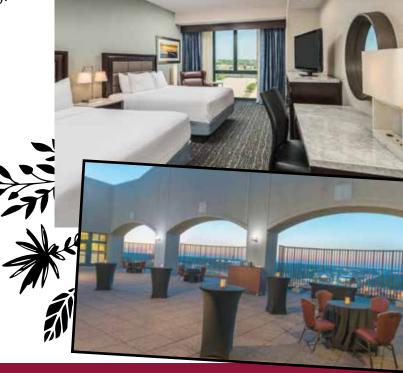

#### **Wyndham Springfield City Centre** HISTORIC DOWNTOWN

**Description** Located in the heart of historic downtown Springfield, this 30 story, first class hotel is within walking distance to the Abraham Lincoln Presidential Museum, Old State Capitol, and Lincoln's Home. The Wyndham Springfield City Centre is just steps away from the BOS Center and offers a complimentary airport shuttle and covered secured parking.

**Food & Beverage** Experience fine dining at the award-winning Nick and Nino's Penthouse Steakhouse or enjoy a nightcap at the Pinnacle Club, both located on the 30th floor. Visit The Grille at City Centre which offers a full menu for breakfast, lunch and dinner in a more casual atmosphere or fuel up at downtown Springfield's only Starbucks®, both located in our lobby.

Recreation Indoor pool and executive fitness center.

Attributes 369 guest rooms, including 36 suites, 50,000 sq. ft. of meeting space. Complimentary Wi-Fi throughout the hotel. Professional Wedding Coordinator, experienced culinary team and dedicated banquet staff to anticipate your guest's every need.