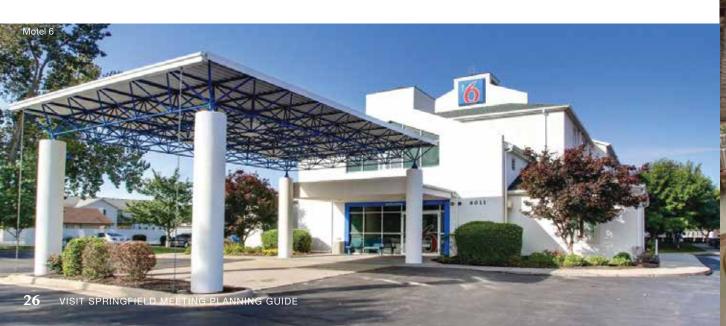

#### **Historic Downtown Springfield**

Total of over 900 guest rooms, 130,000 square feet of function space

The Bank of Springfield Center (72,000 sq. ft.) is your address if you want to be in the center of Springfield's rich historic district, nationally known Lincoln sites, shopping and dining. Accommodations are conveniently located at the President Abraham Lincoln Springfield - a DoubleTree by Hilton Hotel (15,000 sq. ft., 310 guest rooms), connected to the Center through an underground walkway, and the adjacent Wyndham Springfield City Center (50,000 sq. ft., 369 guest rooms)