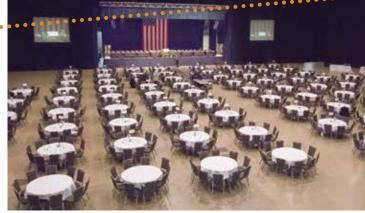

#### **BOS CENTER** LOWER LEVEL

A spacious and state-of-the-art convention facility, the Bank of Springfield Center (BOS Center) is adjacent to two hotels. Located in downtown Springfield, it's just steps away from prime sightseeing, dining and shopping, as well as the Illinois State Capitol complex. It houses 40,000 square feet of columnfree, direct access exhibit space. Sixteen column-free soundproof meeting rooms offer seating capacities from 30 to 1,000. Exhibit space accommodates 228 10' x 10' exhibits, with an attendance capacity of 2,500 to 9,000.

#### **BOS CENTER MAIN HALL**

| ROOM NAME                             | DIMENSIONS       | SQ. FT.    | HEIGHT | THEATRE | CLASSROOM | ROUNDS | RECEPTION |
|---------------------------------------|------------------|------------|--------|---------|-----------|--------|-----------|
| Main Hall                             | 200' x 200'      | 40,000     | 47'    | 8,758*  | 2,500     | 3,000  | 9,000     |
| B-1, B-9                              | 32' x 38'        | 1,200      | 12'    | 112     | 60        | 56     | 124       |
| B-2, B-10                             | 32' x 44'        | 1,400      | 12'    | 126     | 72        | 88     | 154       |
| B-3, B-8, B-4, 6, 7 East or West      | 29' x 30'        | 870        | 12'    | 66      | 44        | 40     | 72        |
| B-4, B-6, B-7                         | 29' x 59'        | 1,700      | 12'    | 140     | 84        | 88     | 180       |
| B-11                                  | 65' x 140'       | 9,100      | 14'    | 960     | 500       | 600    | 1,328     |
| B-11 A or D                           | 65' x 40'        | 2,600      | 14'    | 240     | 150       | 125    | 306       |
| B-11 B or C                           | 65' x 30'        | 1,950      | 14'    | 168     | 90        | 90     | 192       |
| B-11 A-B or C-D Head table on N. Wal  | l 65' x 70'      | 4,550      | 14'    | 480     | 200       | 250    | 697       |
| B-11 A-B or C-D Head table on E. Wal  | l 65' x 70'      | 4,550      | 14'    | 480     | 200       | 250    | 697       |
| B-11 A, B, C or B, C, D               | 65' x 100'       | 6,500      | 14'    | 720     | 400       | 350    | 790       |
| Mezzanine and Lobby Area are also ava | ilable for speci | al events. |        |         |           |        |           |