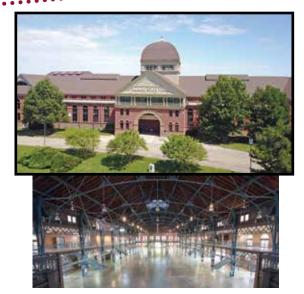

#### **Illinois State Fairgrounds**

366 acre site with over 60,000 square feet of rental facilities.

It's home to one of the country's oldest and most renowned state fairs, but the huge annual summer event is only the beginning. Host an event in the stately, historic Expo Building with more than 60,000 square feet, or go large with the drive-in doors and 39,000 square feet at the Orr Building. The Illinois Building features an auditorium and theater seating for 470, and the Arena offers a coliseum for more than 7,000 spectators. Fairgrounds facilities allow you to create the ideal blend of large and small, old and new. All facilities are within a convenient distance, with plenty of available parking. You'll find the Fairgrounds the perfect spot for agricultural conventions, shows and expositions. It's also well suited for car club rallies and shows, auctions or swap meets or sporting events, such as harness racing, dirt bike races, horse and dog shows, and more.

The 366-acre site features a one-mile oval dirt track, Grandstand, Multi-Purpose Arena, 29 buildings, historic barns, 250+ campsites, and 24-hour security.