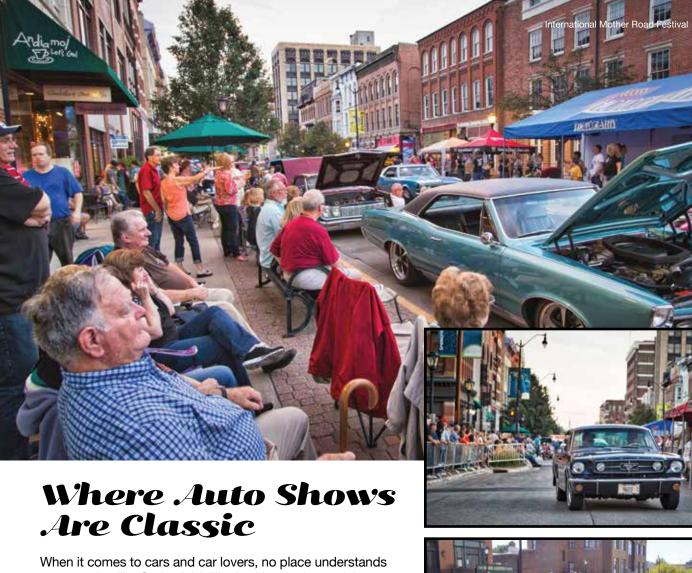

your passion like Springfield, Illinois. Home of one of the most accessible and interesting stretches of Route 66, we have become a popular destination for automobile clubs and motor sports enthusiasts nationwide. Discover greatness in Lincoln's home town with a road rally adventure, great dining, attractions and more. To put your event into high gear, look to the Springfield Convention & Visitors Bureau.

National Auto Conventions that have chosen Springfield include:

- · Hot Rod Power Tour
- · GTO Association of America National Convention
- · Cushman Club of America Annual Convention
- · Oldsmobile Club of America National Meet
- · Corvair Society of America International Convention
- · MCA National Mustang Show Prairieland Roundup